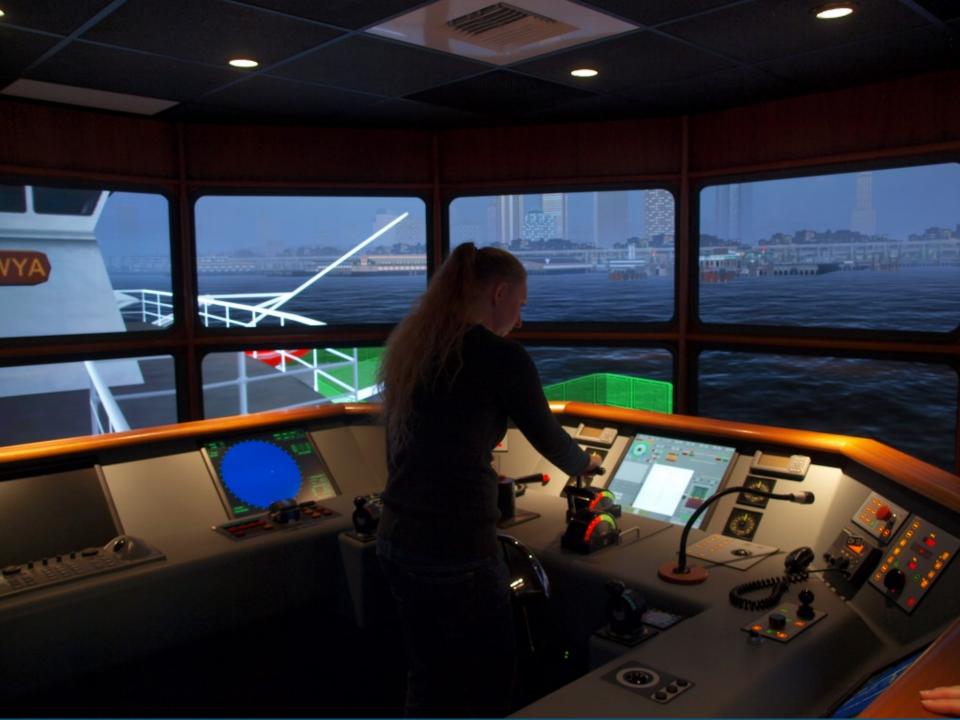

## Background

- PMI Tenant since 2004
- Complete maritime training classes
- Maritime simulation capabilities
- Standard & Custom programs
- Custom courses for local maritime industry
- Skill assessment programs
- Over 100 Courses