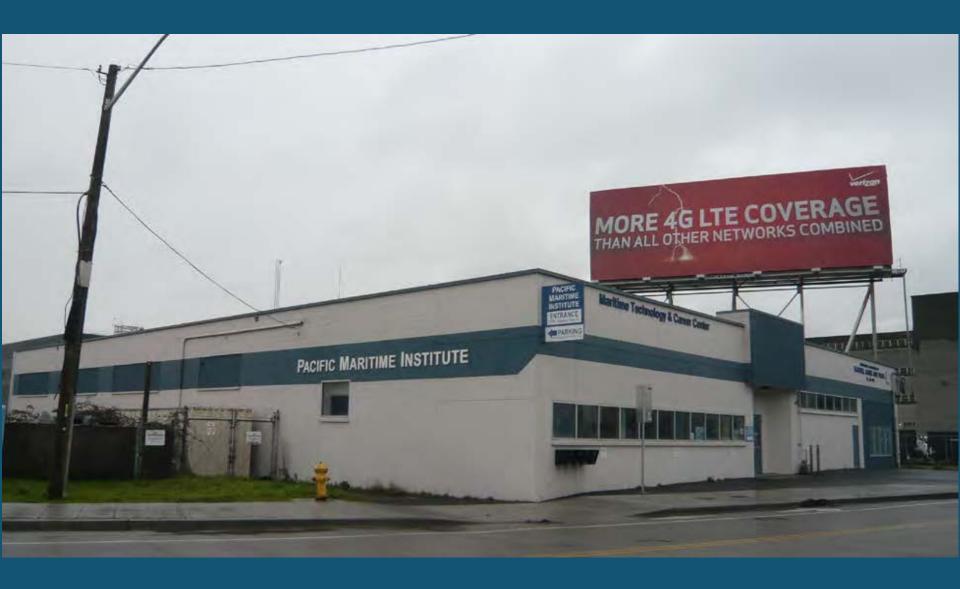

## Pier 34 – Pacific Maritime Institute Lease

1727 Alaskan Way S Seattle, Washington

## Background

- PMI Tenant since 2004
- Complete maritime training classes
- Maritime simulation capabilities
- Standard & Custom programs
- Custom courses for local maritime industry
- Skill assessment programs
- Over 100 Courses