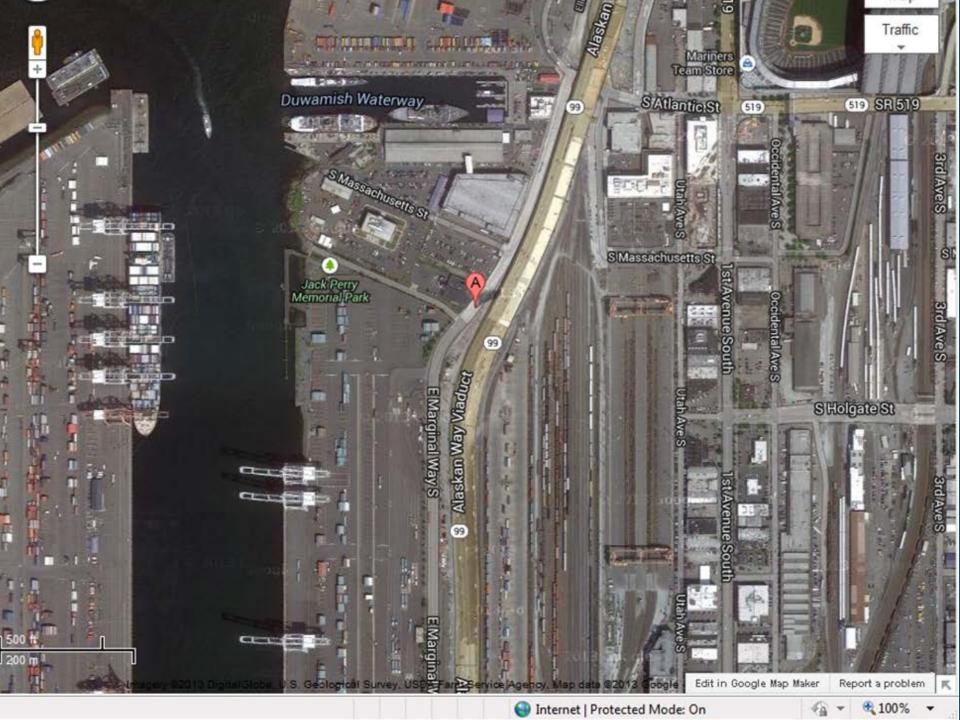

## Pier 34 – Pacific Maritime Institute Lease

1727 Alaskan Way S Seattle, Washington