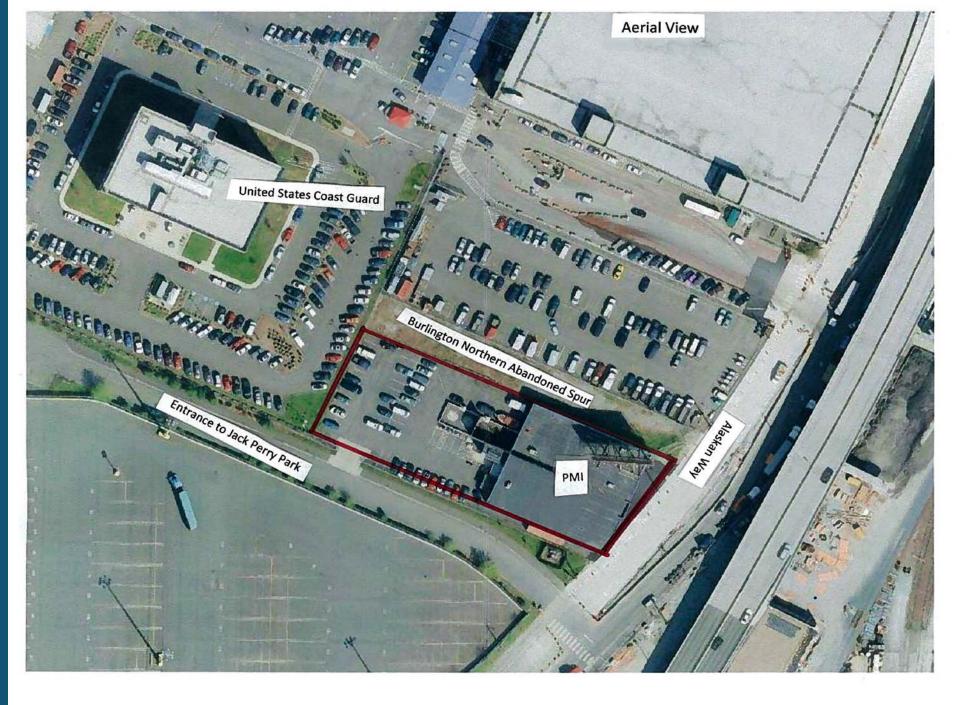

## Pier 34 – Pacific Maritime Institute Lease

1727 Alaskan Way S Seattle, Washington

## Lease and Financial Terms

- Includes Access Agreement through Jack Perry Park
- Tenant Broker Fee: \$93,000
- Tenant Improvements: \$85,000
- Net Present Value: \$1.6 mil